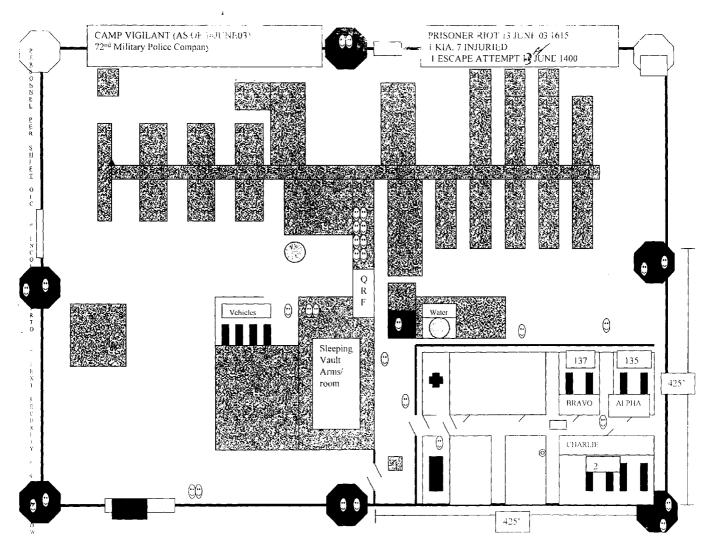

- 1. This 15-6 investigation includes two parts. An escape that took place around 1400 and a riot that resulted in a shooting and death of one detainee and injuries to seven other detainees around 1600.
- 2. The Escape: The detainee, #8968, used a piece of cardboard from a water bottle box to push the triple strain concertina wire up and slide under. The detainee did this while the tower guard was turned the other way. The QRF was activated and quickly apprehended the detainee while other guards pursued. Reference enclosure 21.
  - a. This location was previously used by detainees to escape seven days earlier. This is an ideal spot to use because of the concealment along the wall. This spot was reinforced after the first escape attempt. A step to prevent an attempted escape attempt like this would be a cellblock enclosure. The cellblock is currently being renovated. Prisoners use cardboard boxes to sleep on. This is good for preventive medicine.
  - b. The SOP does not specifically cover an escape attempt. This is a general guard order to prevent detainees from escaping
- 3. The Riot: Around 1600, 30-40 detainees started to throw rocks from their compounds at the three interior guards. The interior guards tried to get behind a generator to avoid the rock throws. They then proceeded to the exit. Enroute to the exit the interior guards were hit with baseball size rocks. A prisoner was about to throw a tent pole like a javelin at the interior guards only 10-15 feet away, when all three guard towers fired at the main threat 8 times and one tower shot 3 times into the crowd. This effectively dispersed the crowd and eliminated the threat. Reference enclosure 20 and 22 for the prison overlay and tower shooting layout.
  - a. Upon reading the sworn statements (enclosure 7-19), I determined that the shooting was justified. All three towers determined that the lives of the interior guards were threatened. This fact under the current rules of engagement gives authorization for the soldier to respond with a lethal force. Prior to lethal response the towers even tried to verbally control the crowd ineffectively. The rules of engagement are reinforced in the company SOP and stationed at the guard towers. They were followed.
  - b. The company having placed a variety of weapons (M16 or shotgun) gives the guards the choice to avoid unnecessary ricochet or firepower thru a target. This choice let the guard in tower #6 control the crowd effectively with fewer deaths but more injuries.
  - c. The QRF responded immediately after the shots. They helped secure the injured detainees for treatment and secure the compounds.

## INDEX OF EXHIBITS

۰.

| EXHIBIT 1  | Memorandum of Appointment, 15-6 IO                               |
|------------|------------------------------------------------------------------|
| EXHIBIT 2  | SOP, Camp Vigilant Detention Center                              |
| EXHIBIT 3  | Evidence/Property Custody Document                               |
| EXHIBIT 4  | Memorandum for CDR, 400 <sup>th</sup> MP BN, Use of Deadly Force |
| EXHIBIT 5  | Prisoner Count on 131045(D) June 2003                            |
| EXHIBIT 6  | Prisoner Count on 132115(D) June 2003                            |
| EXHIBIT 7  | DA 2823, sworn statement of SPC George A. Henry                  |
| EXHIBIT 8  | DA 2823, sworn statement of CPT Troy Evan Armstrong and          |
|            | Memo to CDR, 400 <sup>th</sup> MP BN by CPT Armstrong            |
| EXHIBIT 9  | DA 2823, sworn statement of SGT Marc Antony Sweeten              |
| EXHIBIT 10 | DA 2823, sworn statement of SPC Charles Jivapong                 |
| EXHIBIT 11 | DA 2823, sworn statement of 1SGT Daryl A. Keithley               |
| EXHIBIT 12 | DA 2823, sworn statement of SSG Jacob M. Gonzales                |
| EXHIBIT 13 | DA 2823, sworn statement of SGT Marjorie A. Moorman              |
| EXHIBIT 14 | DA 2823, sworn statement of SGT James David Paul Gillespie       |
| EXHIBIT 15 | DA 2823, sworn statement of SPC Gian Paolo Alfeo                 |
| EXHIBIT 16 | DA 2823, sworn statement of SGT Michael Oxborrow                 |
| EXHIBIT 17 | DA 2823, sworn statement of SGT Todd A. Simmons                  |
| EXHIBIT 18 | DA 2823, sworn statement of SSG Bruce Allan Combs                |
| EXHIBIT 19 | DA 2823, sworn statement of SFC Gustavo A. Leigh                 |
| EXHIBIT 20 | Camp Vigilant Map as of 14 June 03                               |
| EXHIBIT 21 | Escape Route of Escapees Caught by QRF                           |
| EXHIBIT 22 | Line of fire from tower guards                                   |
| EXHIBIT 23 | Serious Incident Report                                          |