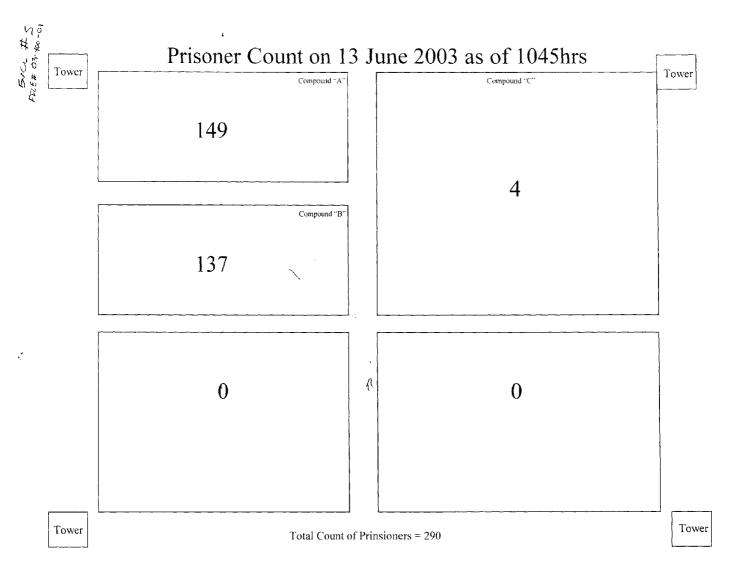

AFRC-CPA-AO-D-PR SUBJECT: Escape and shooting at Abu Gharaib, Cont

л,

21 June 2003

- 20 Yard Overlay map
- 21 Escape Overlay map
- 22 Shooting Overlay map
- 23 Battalion Serious Incident Report
- 24 Investigation Log
- 25 Evidence photo CD
- 26 Shotgun shells tower #6
- 27 Shotgun shells tower #5
- 28 M 16 shells Yard tower