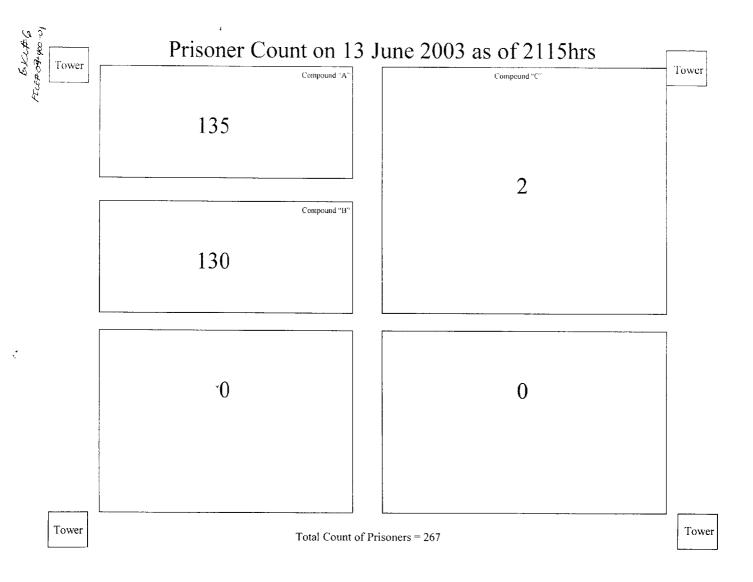

AFRC-CPA-AO-D-PR SUBJECT: Escape and shooting at Abu Gharaib, Cont

л,

21 June 2003

- 20 Yard Overlay map
- 21 Escape Overlay map
- 22 Shooting Overlay map
- 23 Battalion Serious Incident Report
- 24 Investigation Log
- 25 Evidence photo CD
- 26 Shotgun shells tower #6
- 27 Shotgun shells tower #5
- 28 M 16 shells Yard tower