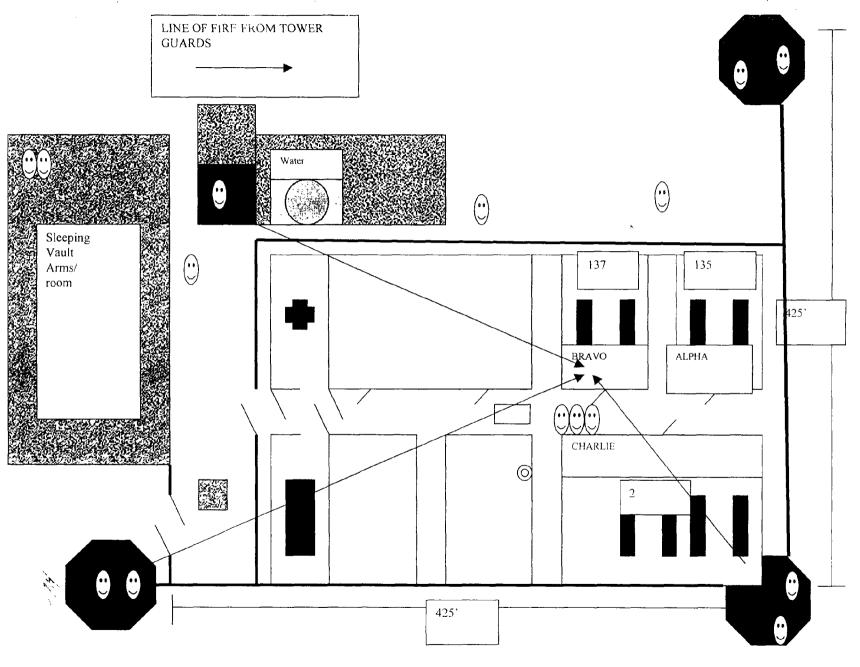

- 1. This 15-6 investigation includes two parts. An escape that took place around 1400 and a riot that resulted in a shooting and death of one detainee and injuries to seven other detainees around 1600.
- 2. The Escape: The detainee, #8968, used a piece of cardboard from a water bottle box to push the triple strain concertina wire up and slide under. The detainee did this while the tower guard was turned the other way. The QRF was activated and quickly apprehended the detainee while other guards pursued. Reference enclosure 21.
  - a. This location was previously used by detainees to escape seven days earlier. This is an ideal spot to use because of the concealment along the wall. This spot was reinforced after the first escape attempt. A step to prevent an attempted escape attempt like this would be a cellblock enclosure. The cellblock is currently being renovated. Prisoners use cardboard boxes to sleep on. This is good for preventive medicine.
  - b. The SOP does not specifically cover an escape attempt. This is a general guard order to prevent detainees from escaping
- 3. The Riot: Around 1600, 30-40 detainees started to throw rocks from their compounds at the three interior guards. The interior guards tried to get behind a generator to avoid the rock throws. They then proceeded to the exit. Enroute to the exit the interior guards were hit with baseball size rocks. A prisoner was about to throw a tent pole like a javelin at the interior guards only 10-15 feet away, when all three guard towers fired at the main threat 8 times and one tower shot 3 times into the crowd. This effectively dispersed the crowd and eliminated the threat. Reference enclosure 20 and 22 for the prison overlay and tower shooting layout.
  - a. Upon reading the sworn statements (enclosure 7-19), I determined that the shooting was justified. All three towers determined that the lives of the interior guards were threatened. This fact under the current rules of engagement gives authorization for the soldier to respond with a lethal force. Prior to lethal response the towers even tried to verbally control the crowd ineffectively. The rules of engagement are reinforced in the company SOP and stationed at the guard towers. They were followed.
  - b. The company having placed a variety of weapons (M16 or shotgun) gives the guards the choice to avoid unnecessary ricochet or firepower thru a target. This choice let the guard in tower #6 control the crowd effectively with fewer deaths but more injuries.
  - c. The QRF responded immediately after the shots. They helped secure the injured detainees for treatment and secure the compounds.

## AFRC-CPA-AO-D-PR

SUBJECT: Escape and shooting at Abu Gharaib, Cont

#### 21 June 2003

- 4. Recommendations.
  - a. Extra concertina wire passed the far tower
  - b. Post a daytime roving patrol
  - c. Less lethal weapon capability with proper training

л.

- d. Proper life support for prisoners (hygiene support and supplies, variety of food, linguist support, MI support)
- e. Slug shotgun rounds
- f. Remove all rocks in compound areas
- g. Refresh on rules of engagement
- h. Post compound rules in Arabic and English
- i. Contracted translators
- 5. The POC is the undersigned at robert.wyks@us.army.mil.