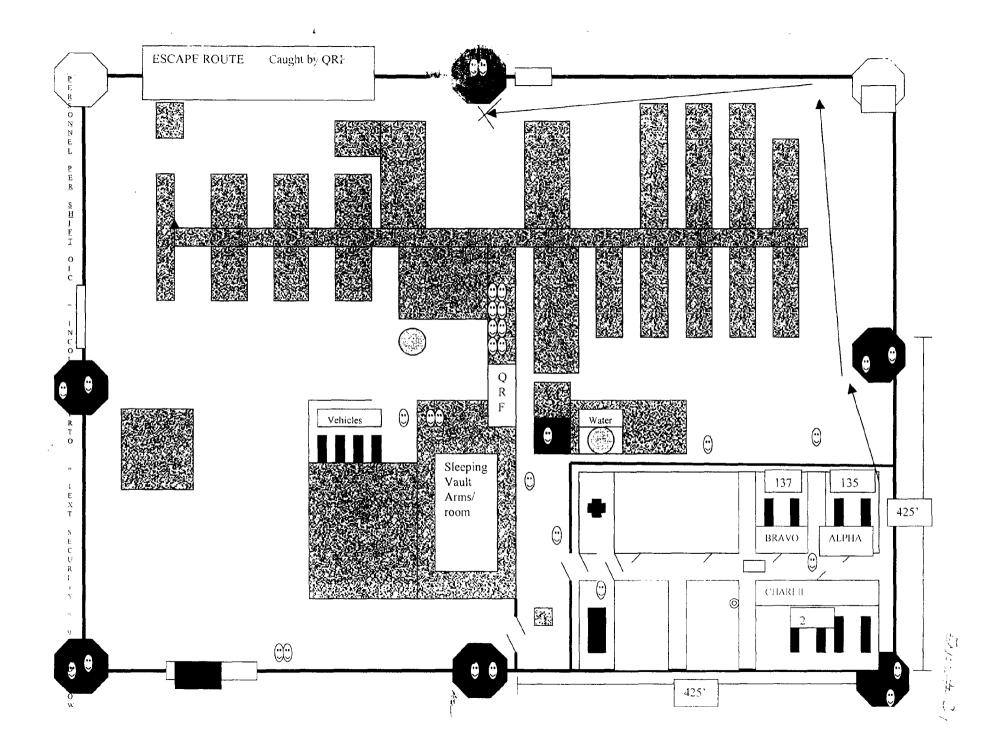

- 1. This 15-6 investigation includes two parts. An escape that took place around 1400 and a riot that resulted in a shooting and death of one detainee and injuries to seven other detainees around 1600.
- 2. The Escape: The detainee, #8968, used a piece of cardboard from a water bottle box to push the triple strain concertina wire up and slide under. The detainee did this while the tower guard was turned the other way. The QRF was activated and quickly apprehended the detainee while other guards pursued. Reference enclosure 21.
  - a. This location was previously used by detainees to escape seven days earlier. This is an ideal spot to use because of the concealment along the wall. This spot was reinforced after the first escape attempt. A step to prevent an attempted escape attempt like this would be a cellblock enclosure. The cellblock is currently being renovated. Prisoners use cardboard boxes to sleep on. This is good for preventive medicine.
  - b. The SOP does not specifically cover an escape attempt. This is a general guard order to prevent detainees from escaping
- 3. The Riot: Around 1600, 30-40 detainees started to throw rocks from their compounds at the three interior guards. The interior guards tried to get behind a generator to avoid the rock throws. They then proceeded to the exit. Enroute to the exit the interior guards were hit with baseball size rocks. A prisoner was about to throw a tent pole like a javelin at the interior guards only 10-15 feet away, when all three guard towers fired at the main threat 8 times and one tower shot 3 times into the crowd. This effectively dispersed the crowd and eliminated the threat. Reference enclosure 20 and 22 for the prison overlay and tower shooting layout.
  - a. Upon reading the sworn statements (enclosure 7-19), I determined that the shooting was justified. All three towers determined that the lives of the interior guards were threatened. This fact under the current rules of engagement gives authorization for the soldier to respond with a lethal force. Prior to lethal response the towers even tried to verbally control the crowd ineffectively. The rules of engagement are reinforced in the company SOP and stationed at the guard towers. They were followed.
  - b. The company having placed a variety of weapons (M16 or shotgun) gives the guards the choice to avoid unnecessary ricochet or firepower thru a target. This choice let the guard in tower #6 control the crowd effectively with fewer deaths but more injuries.
  - c. The QRF responded immediately after the shots. They helped secure the injured detainees for treatment and secure the compounds.

## INDEX OF EXHIBITS

۰.

| EXHIBIT 1  | Memorandum of Appointment, 15-6 IO                               |
|------------|------------------------------------------------------------------|
| EXHIBIT 2  | SOP, Camp Vigilant Detention Center                              |
| EXHIBIT 3  | Evidence/Property Custody Document                               |
| EXHIBIT 4  | Memorandum for CDR, 400 <sup>th</sup> MP BN, Use of Deadly Force |
| EXHIBIT 5  | Prisoner Count on 131045(D) June 2003                            |
| EXHIBIT 6  | Prisoner Count on 132115(D) June 2003                            |
| EXHIBIT 7  | DA 2823, sworn statement of SPC George A. Henry                  |
| EXHIBIT 8  | DA 2823, sworn statement of CPT Troy Evan Armstrong and          |
|            | Memo to CDR, 400 <sup>th</sup> MP BN by CPT Armstrong            |
| EXHIBIT 9  | DA 2823, sworn statement of SGT Marc Antony Sweeten              |
| EXHIBIT 10 | DA 2823, sworn statement of SPC Charles Jivapong                 |
| EXHIBIT 11 | DA 2823, sworn statement of 1SGT Daryl A. Keithley               |
| EXHIBIT 12 | DA 2823, sworn statement of SSG Jacob M. Gonzales                |
| EXHIBIT 13 | DA 2823, sworn statement of SGT Marjorie A. Moorman              |
| EXHIBIT 14 | DA 2823, sworn statement of SGT James David Paul Gillespie       |
| EXHIBIT 15 | DA 2823, sworn statement of SPC Gian Paolo Alfeo                 |
| EXHIBIT 16 | DA 2823, sworn statement of SGT Michael Oxborrow                 |
| EXHIBIT 17 | DA 2823, sworn statement of SGT Todd A. Simmons                  |
| EXHIBIT 18 | DA 2823, sworn statement of SSG Bruce Allan Combs                |
| EXHIBIT 19 | DA 2823, sworn statement of SFC Gustavo A. Leigh                 |
| EXHIBIT 20 | Camp Vigilant Map as of 14 June 03                               |
| EXHIBIT 21 | Escape Route of Escapees Caught by QRF                           |
| EXHIBIT 22 | Line of fire from tower guards                                   |
| EXHIBIT 23 | Serious Incident Report                                          |